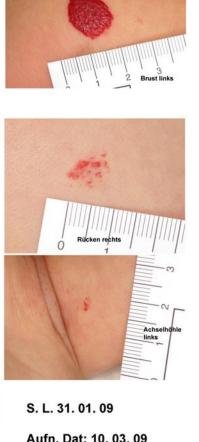

#### Patient 2 (presented at the age of 4 weeks)

Multiple hemangiomas with 1-2 new hemangiomas appearing every day Liver not involved

Treatment with propranolol 2mg/kg/d

Hospitalisation for 24h, initiation of treatment with monitoring of:

- Blood glucose level
- heart rate
- blood pressure

Multiple hemangiomas before therapy

Aufn. Dat: 10. 03. 09