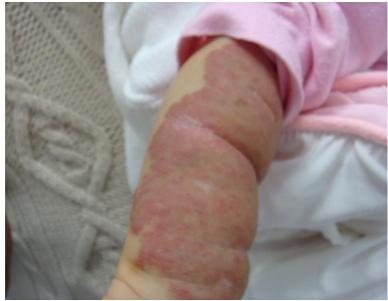

duction





June 2008: propranolol can inhibit the growth of severe hemangiomas in infancy

After this observational study, numerous departments used this method for treatment of pediatric hemangiomas.

Leaute-Labreze C et al. N Engl J Med 2008;358:2649-2651



#### Methods

- Patients with rapidly growing hemangiomas, multiple hemangiomas or resistance to treatment of giant hemangiomas of the face and extremities were included in the study.
- The treatment consisted of p.o. medication with 2-2.5mg propranolol / kg for 3-6 months



## Patient 1 (presented at the age of 7 weeks)

#### **Initial findings**







Treatment with steroids p.o. (2mg/kg body weight) for 4 weeks, then stopped for one week







After treatment







#### Treatment with propranolol (Inderal®) for 1 ½ weeks







#### Treatment with propranolol (Inderal®) for 7 weeks







#### Patient 2 (presented at the age of 4 weeks)



Multiple hemangiomas with 1-2 new hemangiomas appearing every day Liver not involved

Treatment with propranolol 2mg/kg/d

Hospitalisation for 24h, initiation of treatment with monitoring of:

- Blood glucose level
- heart rate
- blood pressure



Multiple hemangiomas before therapy







Aufn. Dat: 10. 03. 09



# Multiple hemangiomas after therapy







## Results

|                                           | 1                                   | 2                                   | 3                                   | 4                    | 5                      |
|-------------------------------------------|-------------------------------------|-------------------