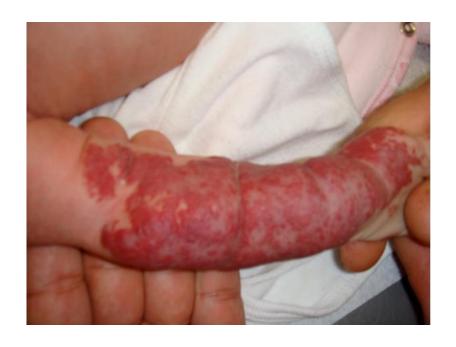

#### Patient 2 (presented at the age of 4 weeks)

Multiple hemangiomas with 1-2 new hemangiomas appearing every day Liver not involved

Treatment with propranolol 2mg/kg/d

Hospitalisation for 24h, initiation of treatment with monitoring of:

- Blood glucose level
- heart rate
- blood pressure

Multiple hemangiomas before therapy

Aufn. Dat: 10. 03. 09