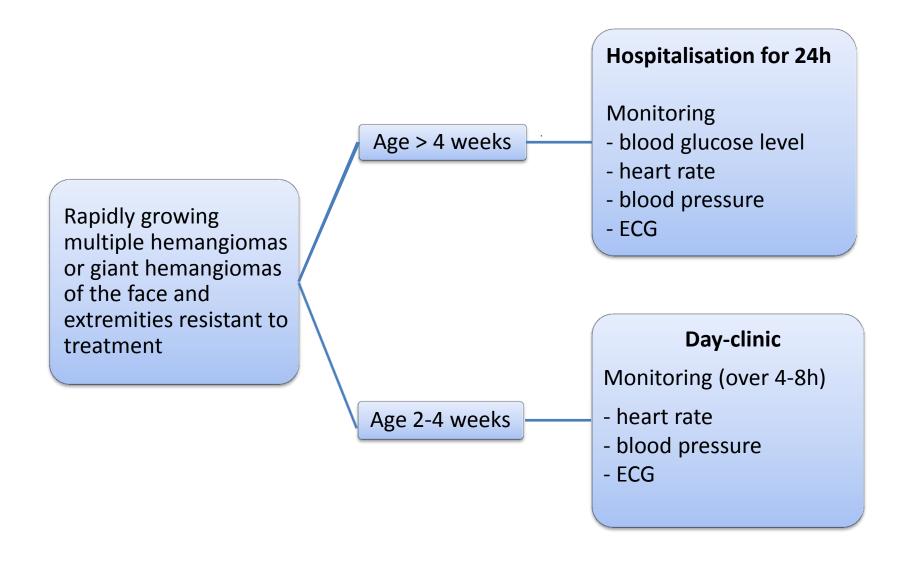

#### Methods

- Patients with rapidly growing hemangiomas, multiple hemangiomas or resistance to treatment of giant hemangiomas of the face and extremities were included in the study.
- The treatment consisted of p.o. medication with 2-2.5mg propranolol / kg for 3-6 months

#### Patient 2 (presented at the age of 4 weeks)

Multiple hemangiomas with 1-2 new hemangiomas appearing every day Liver not involved

Treatment with propranolol 2mg/kg/d

Hospitalisation for 24h, initiation of treatment with monitoring of:

- Blood glucose level
- heart rate
- blood pressure

Multiple hemangiomas before therapy

Aufn. Dat: 10. 03. 09

## Algorithm