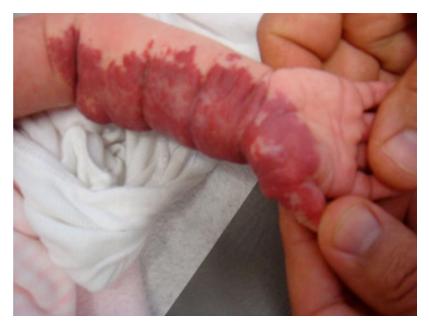

- Blood glucose level
- heart rate
- blood pressure

Multiple hemangiomas before therapy

Aufn. Dat: 10. 03. 09

# Multiple hemangiomas after therapy