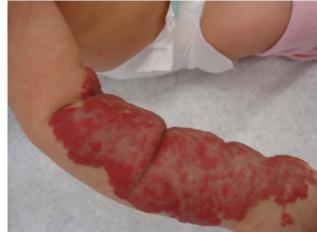

#### Patient 2 (presented at the age of 4 weeks)

Multiple hemangiomas with 1-2 new hemangiomas appearing every day Liver not involved

Treatment with propranolol 2mg/kg/d

Hospitalisation for 24h, initiation of treatment with monitoring of:

- Blood glucose level
- heart rate
- blood pressure

Multiple hemangiomas before therapy

Aufn. Dat: 10. 03. 09