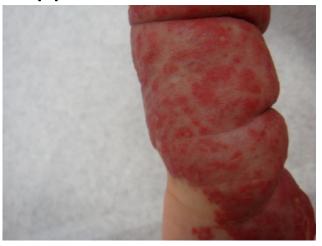

#### Patient 2 (presented at the age of 4 weeks)

Multiple hemangiomas with 1-2 new hemangiomas appearing every day Liver not involved

Treatment with propranolol 2mg/kg/d

Hospitalisation for 24h, initiation of treatment with monitoring of:

- Blood glucose level
- heart rate
- blood pressure

Multiple hemangiomas before therapy

Aufn. Dat: 10. 03. 09