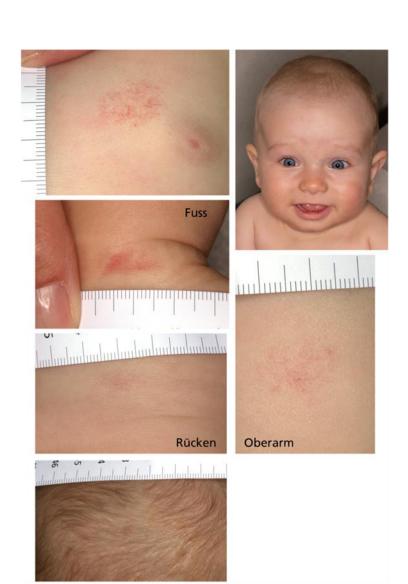

## Patient 1 (presented at the age of 7 weeks)

#### **Initial findings**

Treatment with steroids p.o. (2mg/kg body weight) for 4 weeks, then stopped for one week

After treatment