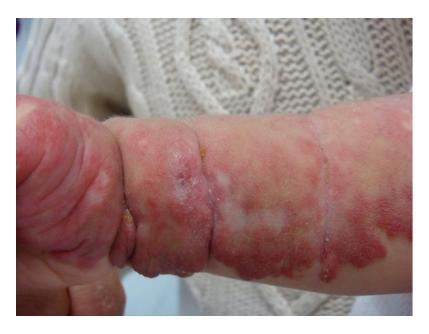

roduction





June 2008: propranolol can inhibit the growth of severe hemangiomas in infancy

After this observational study, numerous departments used this method for treatment of pediatric hemangiomas.

Leaute-Labreze C et al. N Engl J Med 2008;358:2649-2651



#### Methods

- Patients with rapidly growing hemangiomas, multiple hemangiomas or resistance to treatment of giant hemangiomas of the face and extremities were included in the study.
- The treatment consisted of p.o. medication with 2-2.5mg propranolol / kg for 3-6 months



## Patient 1 (presented at the age of 7 weeks)

#### **Initial findings**







Treatment with steroids p.o. (2mg/kg body weight) for 4 weeks, then stopped for one week







After treatment







#### Treatment with propranolol (Inderal®) for 1 ½ weeks







#### Treatment with propranolol (Inderal®) for 7 weeks







#### Patient 2 (presented at the age of 4 weeks)



Multiple hemangiomas with 1-2 new hemangiomas appearing every day Liver not involved

Treatment with propranolol 2mg/kg/d

Hospitalisation for 24h, initiation of treatment with monitoring of:

- Blood glucose level
- heart rate
- blood pressure



Multiple hemangiomas before therapy







Aufn. Dat: 10. 03. 09



# Multiple hemangiomas after therapy







## Results

|                                           | 1                                   | 2                                   | 3                                   | 4                    | 5                      |
|-------------------------------------------|-------------------------------------|-----------------