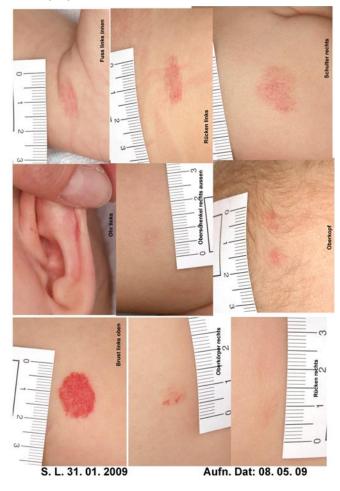

of p.o. medication with 2-2.5mg propranolol / kg for 3-6 months



## Patient 1 (presented at the age of 7 weeks)

#### **Initial findings**







Treatment with steroids p.o. (2mg/kg body weight) for 4 weeks, then stopped for one week







After treatment







#### Treatment with propranolol (Inderal®) for 1 ½ weeks







#### Treatment with propranolol (Inderal®) for 7 weeks







#### Patient 2 (presented at the age of 4 weeks)



Multiple hemangiomas with 1-2 new hemangiomas appearing every day Liver not involved

Treatment with propranolol 2mg/kg/d

Hospitalisation for 24h, initiation of treatment with monitoring of:

- Blood glucose level
- heart rate
- blood pressure



Multiple hemangiomas before therapy







Aufn. Dat: 10. 03. 09



# Multiple hemangiomas after therapy







## Results

|                                           | 1                                   | 2                                   | 3                                   | 4                    | 5                      |
|-------------------------------------------|-------------------------------------|-------------------------------------|-------------------------------------|----------------------|------------------------|
| Sex                                       | F                                   | F                                   | М                                   | F                    | F                      |
| Birth date                                | 23.08.08                            | 19.09.07                            | 31.01.09