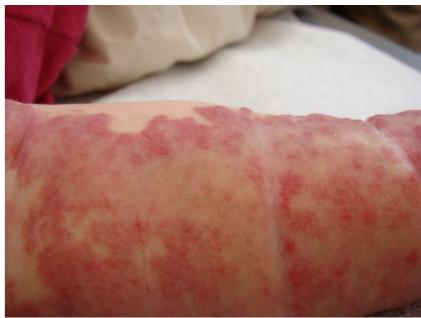

#### **Initial findings**

Treatment with steroids p.o. (2mg/kg body weight) for 4 weeks, then stopped for one week

After treatment