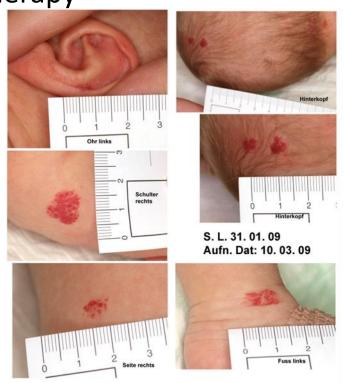

- Blood glucose level
- heart rate
- blood pressure

Multiple hemangiomas before therapy

Aufn. Dat: 10. 03. 09

# Multiple hemangiomas after therapy