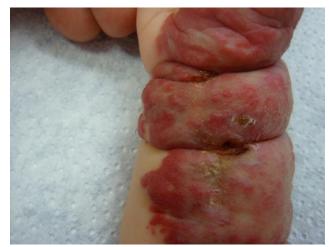

#### **Initial findings**

Treatment with steroids p.o. (2mg/kg body weight) for 4 weeks, then stopped for one week

After treatment