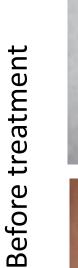

## Patient 1 (presented at the age of 7 weeks)

#### **Initial findings**

Treatment with steroids p.o. (2mg/kg body weight) for 4 weeks, then stopped for one week

After treatment