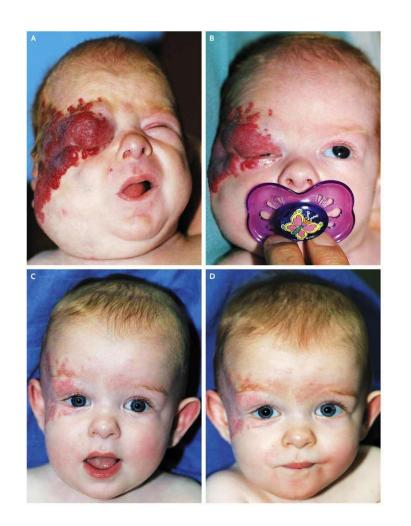

## Patient 1 (presented at the age of 7 weeks)

#### **Initial findings**

Treatment with steroids p.o. (2mg/kg body weight) for 4 weeks, then stopped for one week

After treatment

#### Treatment with propranolol (Inderal®) for 1 ½ weeks

#### Treatment with propranolol (Inderal®) for 7 weeks