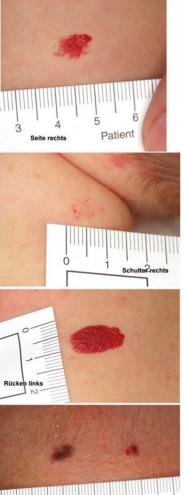

d extremities were included in the study.
- The treatment consisted of p.o. medication with 2-2.5mg propranolol / kg for 3-6 months



## Patient 1 (presented at the age of 7 weeks)

#### **Initial findings**







Treatment with steroids p.o. (2mg/kg body weight) for 4 weeks, then stopped for one week







After treatment







#### Treatment with propranolol (Inderal®) for 1 ½ weeks







#### Treatment with propranolol (Inderal®) for 7 weeks







#### Patient 2 (presented at the age of 4 weeks)



Multiple hemangiomas with 1-2 new hemangiomas appearing every day Liver not involved

Treatment with propranolol 2mg/kg/d

Hospitalisation for 24h, initiation of treatment with monitoring of:

- Blood glucose level
- heart rate
- blood pressure



Multiple hemangiomas before therapy







Aufn. Dat: 10. 03. 09



# Multiple hemangiomas after therapy







## Results

|                                           | 1                                   | 2                                   | 3                                   | 4                    | 5                      |
|-------------------------------------------|-------------------------------------|-------------------------------------|-------------------------------------|----------------------|------------------------|
| Sex                                       | F                                   | F                                   | М                                   | F                    | F                      |
| Birth date                                | 23.08.08                            | 19.09.0