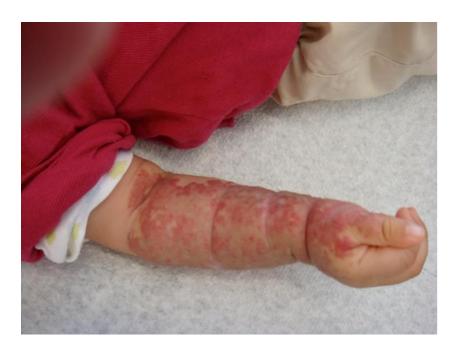

- Blood glucose level
- heart rate
- blood pressure

Multiple hemangiomas before therapy

Aufn. Dat: 10. 03. 09