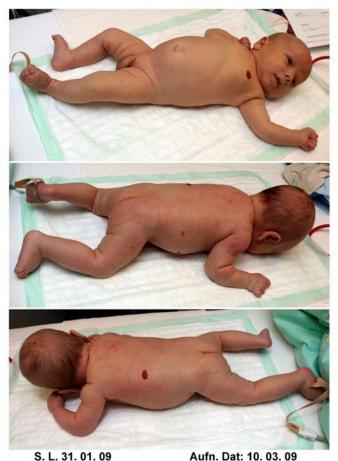

#### Patient 2 (presented at the age of 4 weeks)

Multiple hemangiomas with 1-2 new hemangiomas appearing every day Liver not involved

Treatment with propranolol 2mg/kg/d

Hospitalisation for 24h, initiation of treatment with monitoring of:

- Blood glucose level
- heart rate
- blood pressure

Multiple hemangiomas before therapy

Aufn. Dat: 10. 03. 09